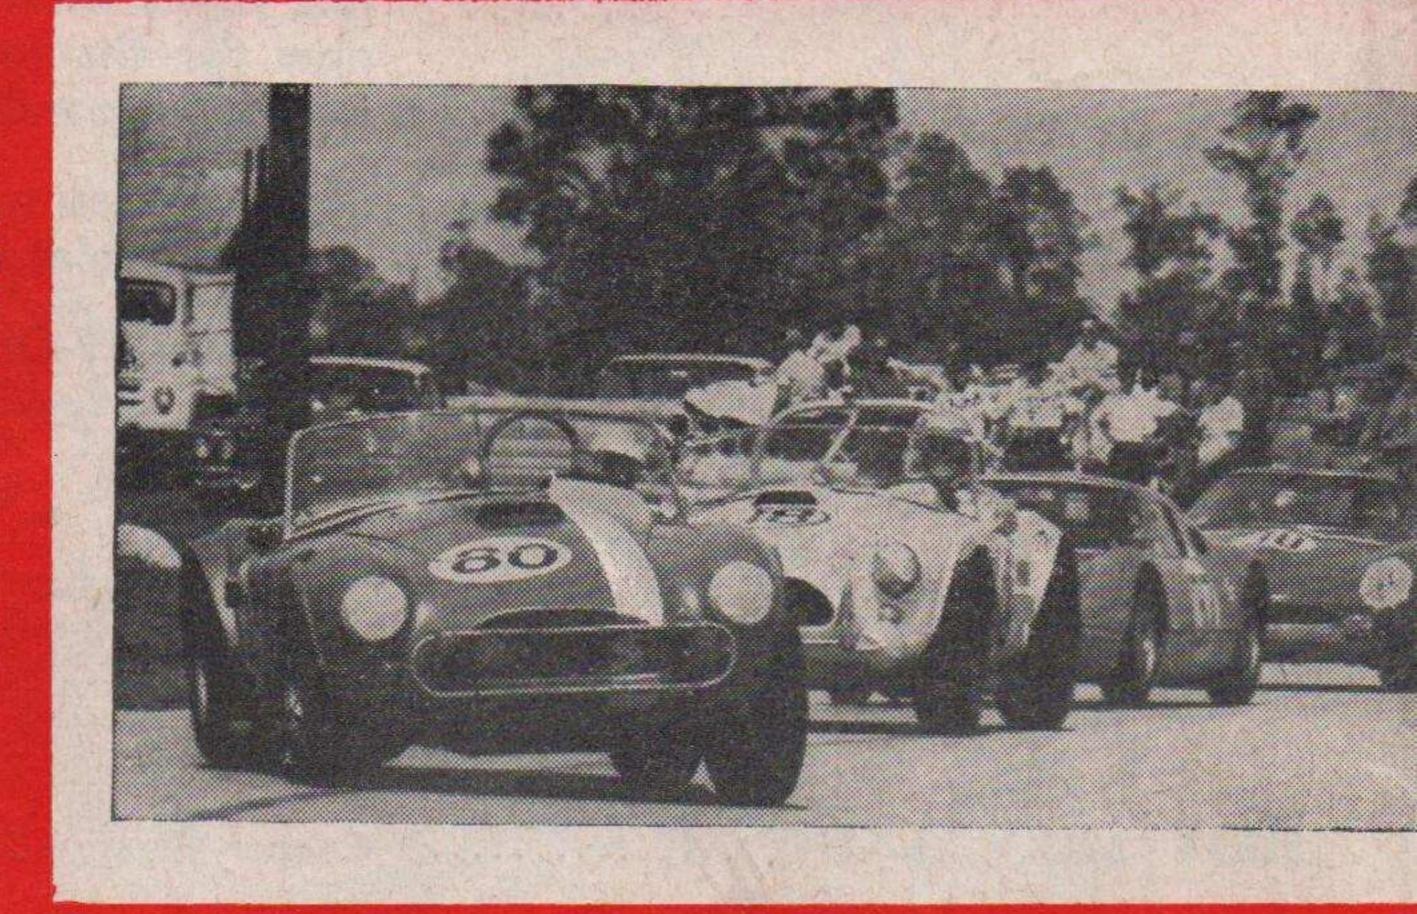

## THE STARS OF INDIANAPOLIS BRING AMERICA'S TOP SPORTS CARS TO BRITAIN

\* A. J. FOYT ...... for the first time in Europe with the entirely new

Hussein-Chevrolet.

\* ROGER PENSKE ...... last year's winner with the Zerex; now for the first time in Europe

with a Chaparall-Chevrolet.

\* AUGIE PABST ..... in the Nassau winning Lola-Chevrolet.

\* WALTER HANSGEN ... in a Lotus 19-Oldsmobile.

#### AND

ROY SALVADORI ...... Cooper-Maserati 5-litre.

BRUCE McLAREN ..... Cooper-Oldsmobile.

MIKE PARKES, new star JOCHEN RINDT and DAVID PIPER in Ferraris, and 20 other top sports cars and drivers in the 50-lap (133 miles) scratch race for sports cars.