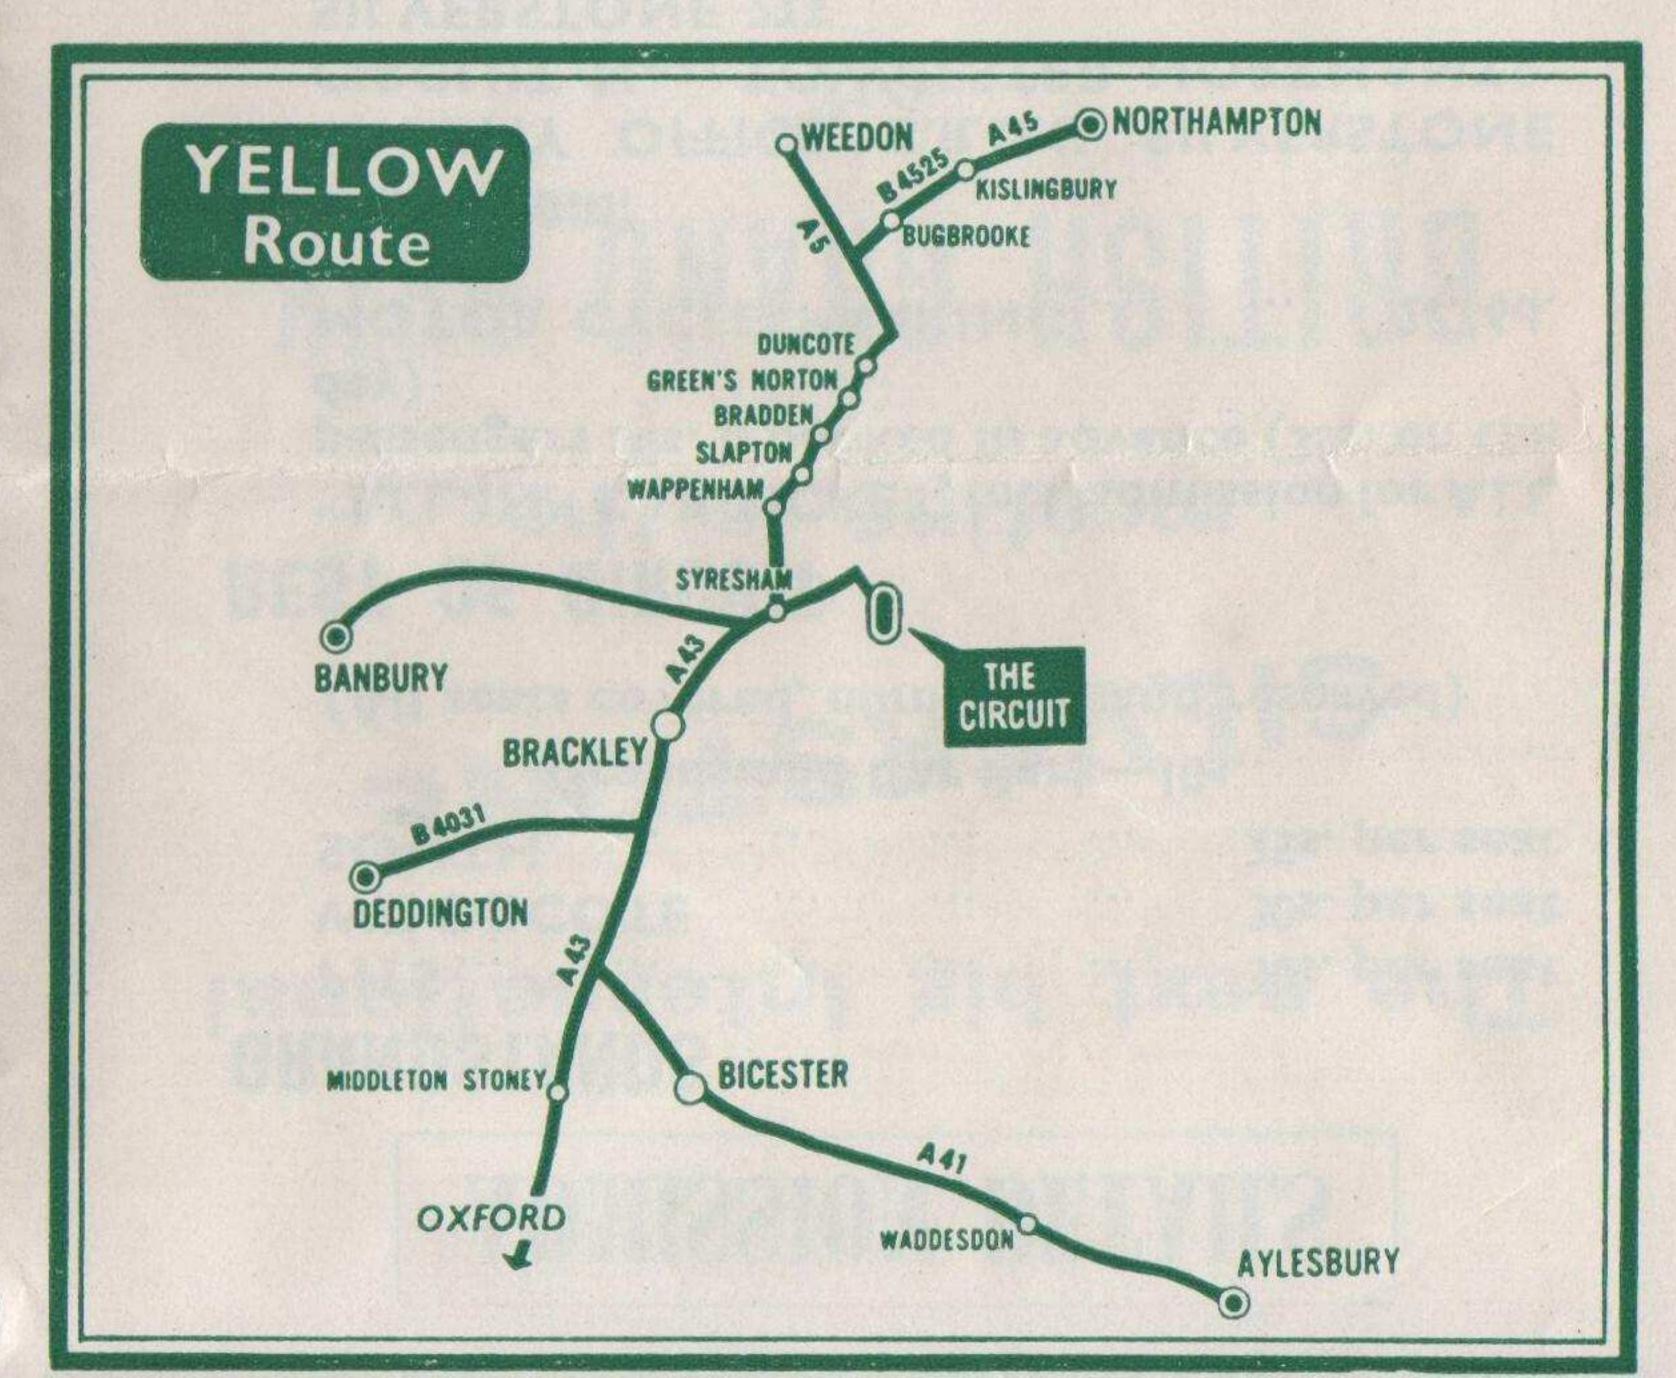

#### FROM THE MIDLANDS & THE NORTH

RED and BLUE LABELS should make for Banbury. Do NOT approach the circuit via the A5.

PURPLE and YELLOW LABELS approach via Weedon (A5) or Northampton.

BROWN LABELS via Northampton.

### FROM THE WEST & SOUTH-WEST

RED, BLUE, PURPLE and YELLOW LABELS approach via Banbury, Deddington or Oxford.

BROWN LABELS—These are not normally issued to spectators travelling from the West and South-West, since an extensive detour would be entailed in order to pick up the Brown route.

## CAR ROUTES TO THE ENCLOSURES

IMPORTANT Traffic schemes have been carefully worked out, with the close co-operation of the Police, to enable you to get in and out with the greatest possible comfort. Please do not use the WRONG route or the Police will be forced to put you in the WRONG CAR PARK.