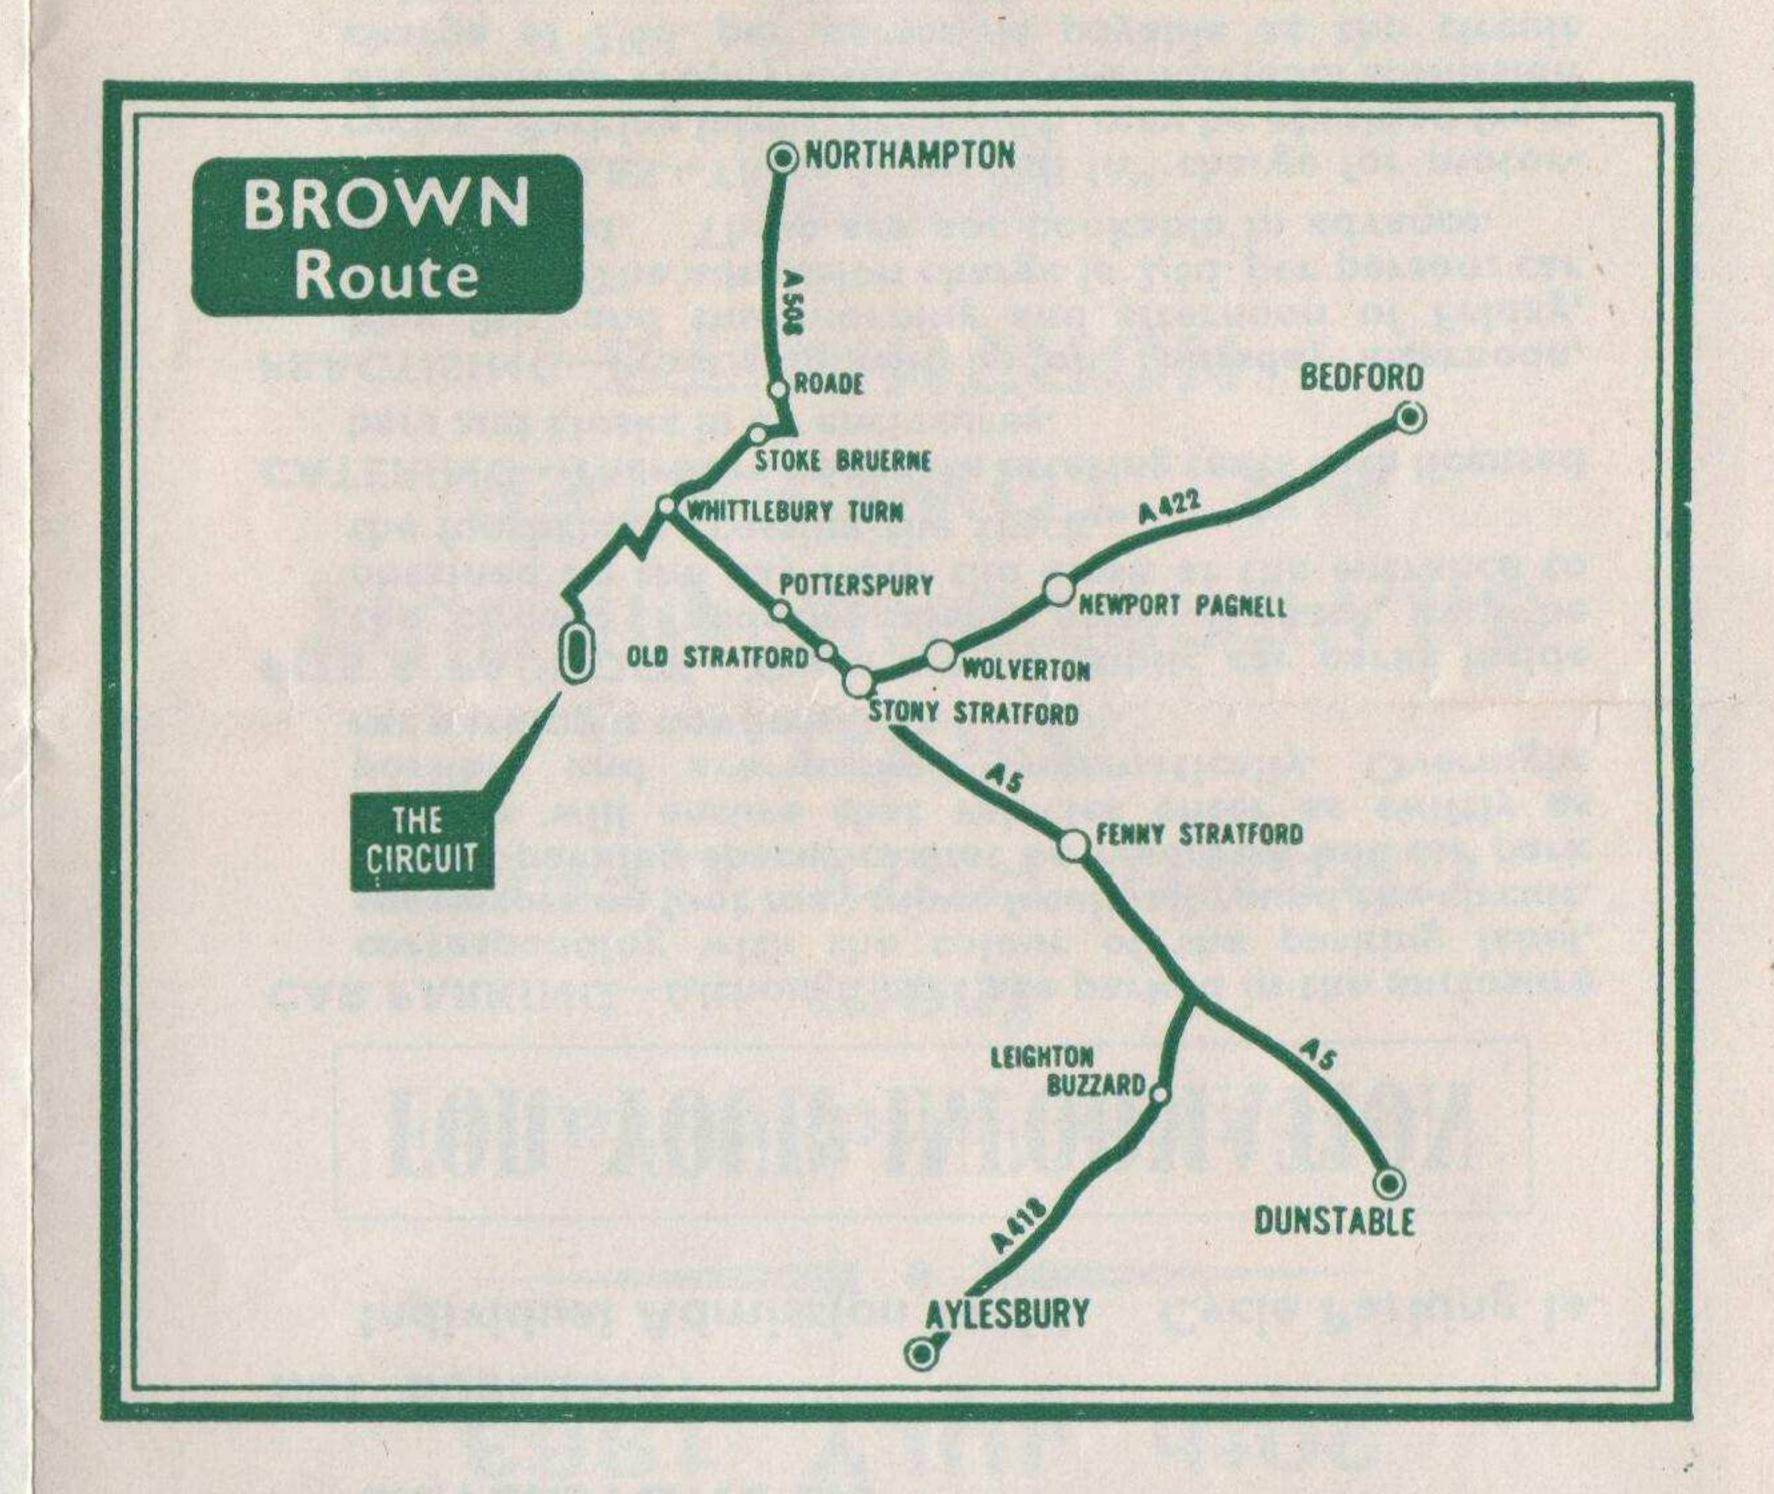

#### FROM THE MIDLANDS & THE NORTH

RED and BLUE LABELS should make for Banbury. Do NOT approach the circuit via the A5.

PURPLE and YELLOW LABELS approach via Weedon (A5) or Northampton.

BROWN LABELS via Northampton.

#### FROM THE EASTERN COUNTIES

RED, BLUE, PURPLE and BROWN LABELS approach via Bedford, Dunstable or Northampton.

YELLOW LABELS approach via Northampton only.

ALL APPROACH ROADS TO THE CIRCUIT WILL BE ADEQUATELY SIGNPOSTED

## CAR ROUTES TO THE ENCLOSURES

IMPORTANT Traffic schemes have been carefully worked out, with the close co-operation of the Police, to enable you to get in and out with the greatest possible comfort. Please do not use the WRONG route or the Police will be forced to put you in the WRONG CAR PARK.