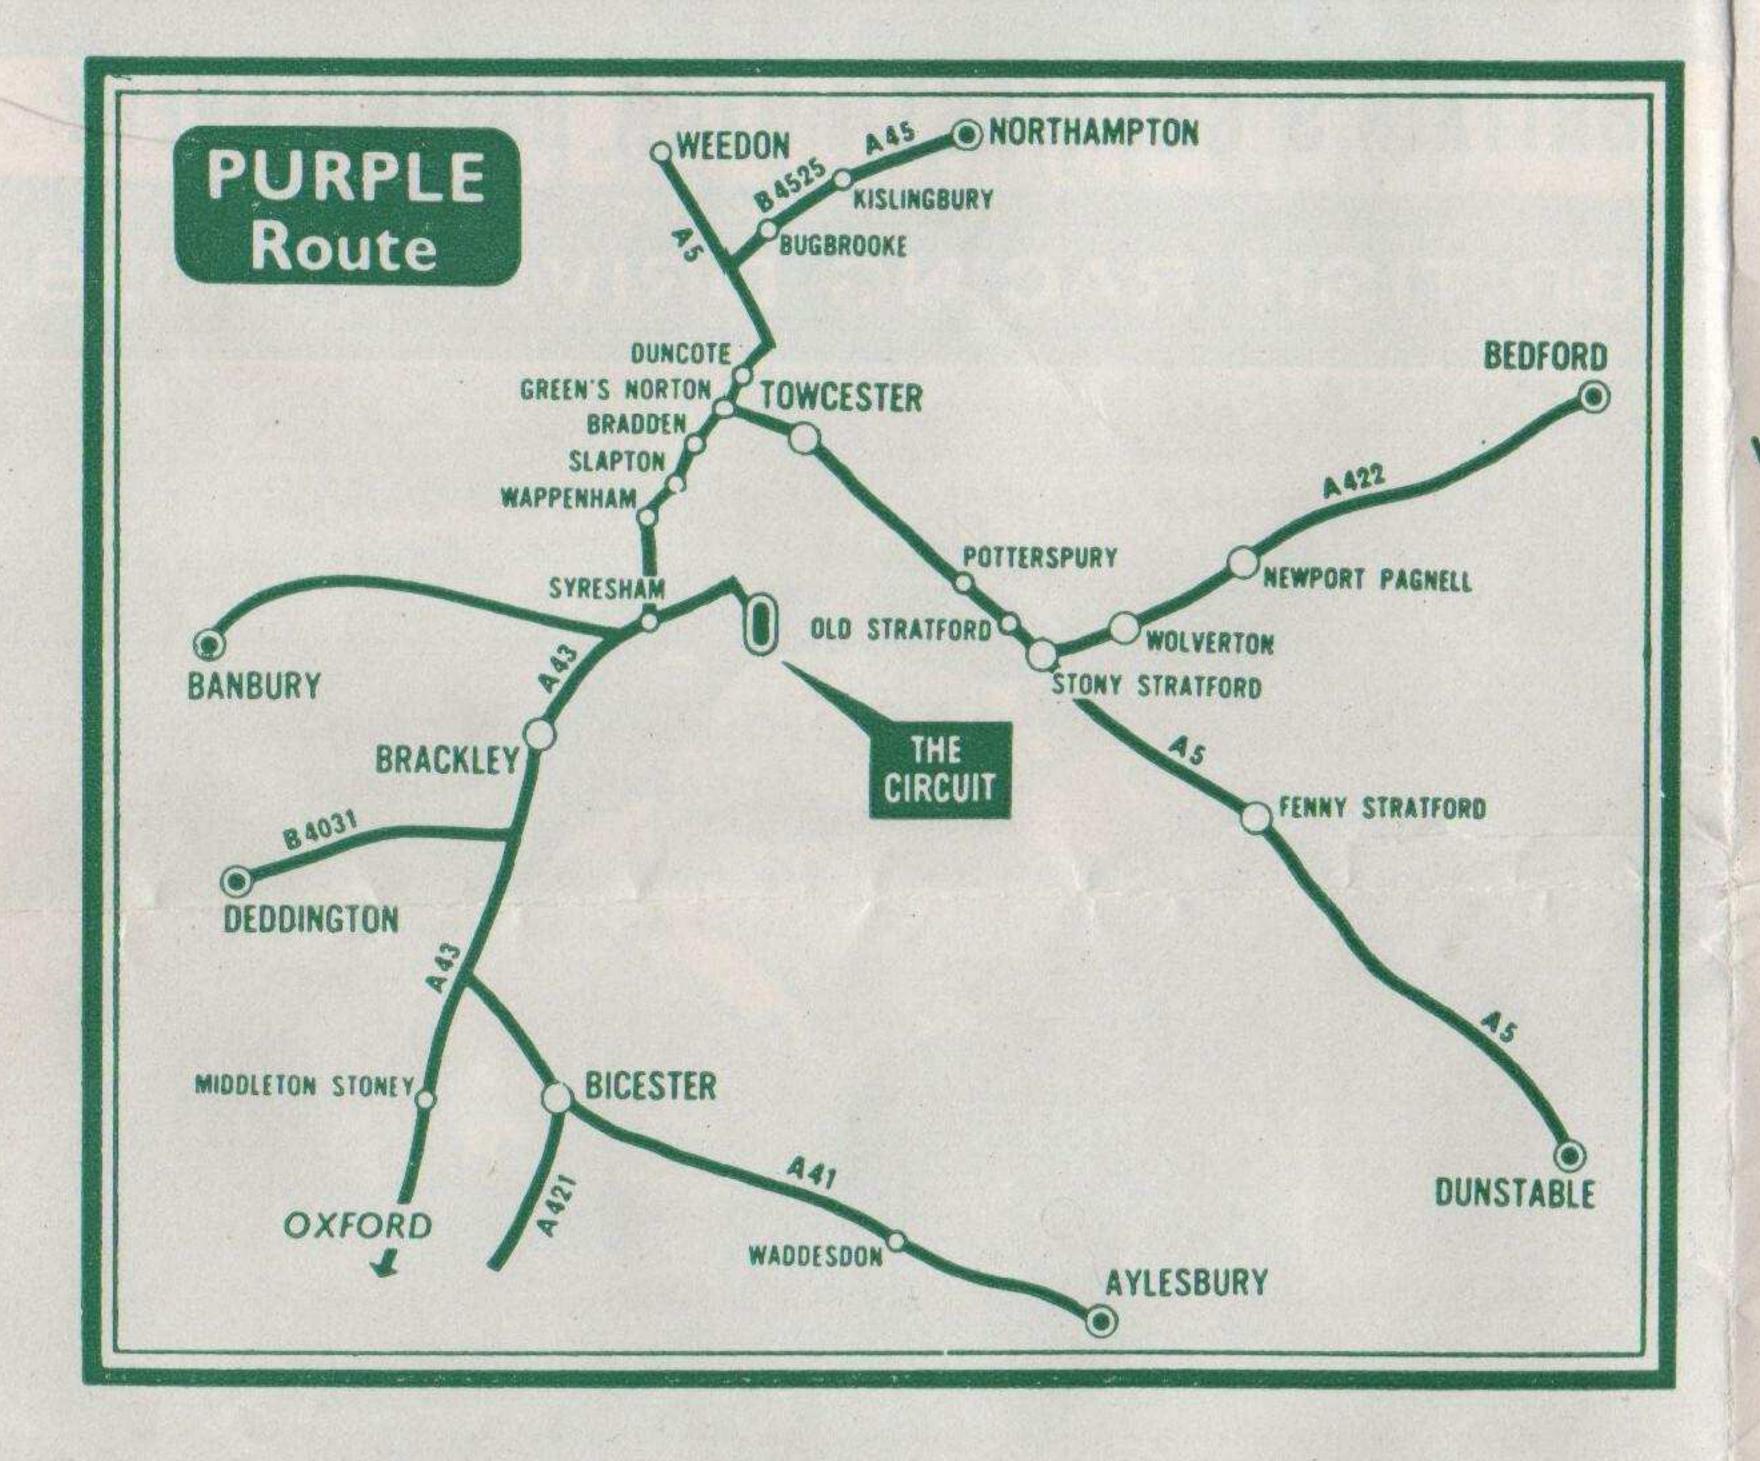

Holders of Purple labels are recommended to travel via Aylesbury and Bicester.

#### FROM THE MIDLANDS & THE NORTH

RED and BLUE LABELS should make for Banbury. Do NOT approach the circuit via the A5.

PURPLE and YELLOW LABELS approach via Weedon (A5) or Northampton.

BROWN LABELS via Northampton.

#### FROM THE EASTERN COUNTIES

RED, BLUE, PURPLE and BROWN LABELS approach via Bedford, Dunstable or Northampton.

YELLOW LABELS approach via Northampton only.

ALL APPROACH ROADS TO THE CIRCUIT WILL BE ADEQUATELY SIGNPOSTED

## CAR ROUTES TO THE ENCLOSURES

IMPORTANT Traffic schemes have been carefully worked out, with the close co-operation of the Police, to enable you to get in and out with the greatest possible comfort. Please do not use the WRONG route or the Police will be forced to put you in the WRONG CAR PARK.