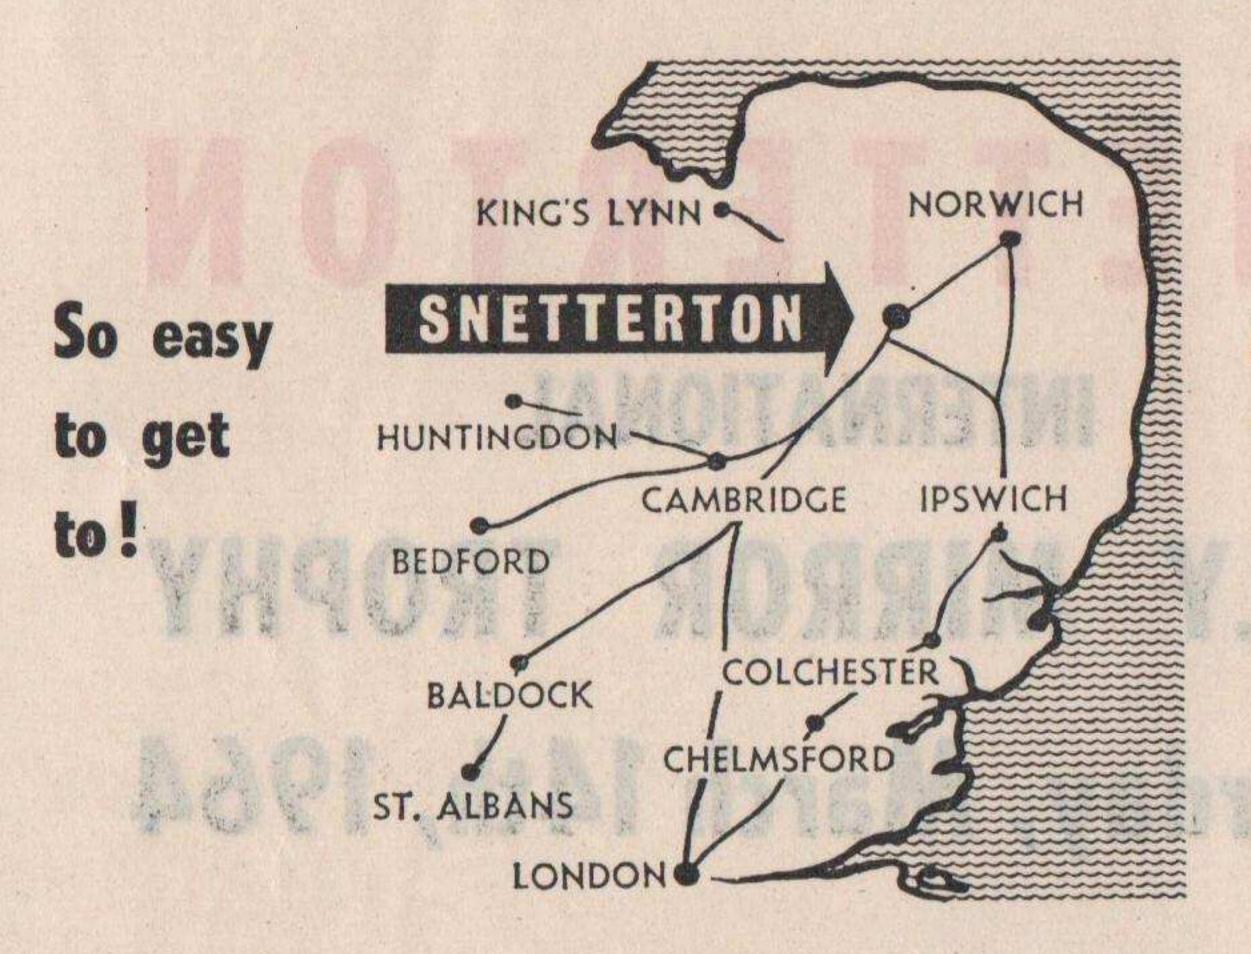

## DAILY MIRROR TROPHY Saturday, March 14th, 1964

JIM CLARK
DRIVING F.1. LOTUS

GRAHAM HILL DRIVING B.R.M.

details and advance booking form

So easy to get away from!