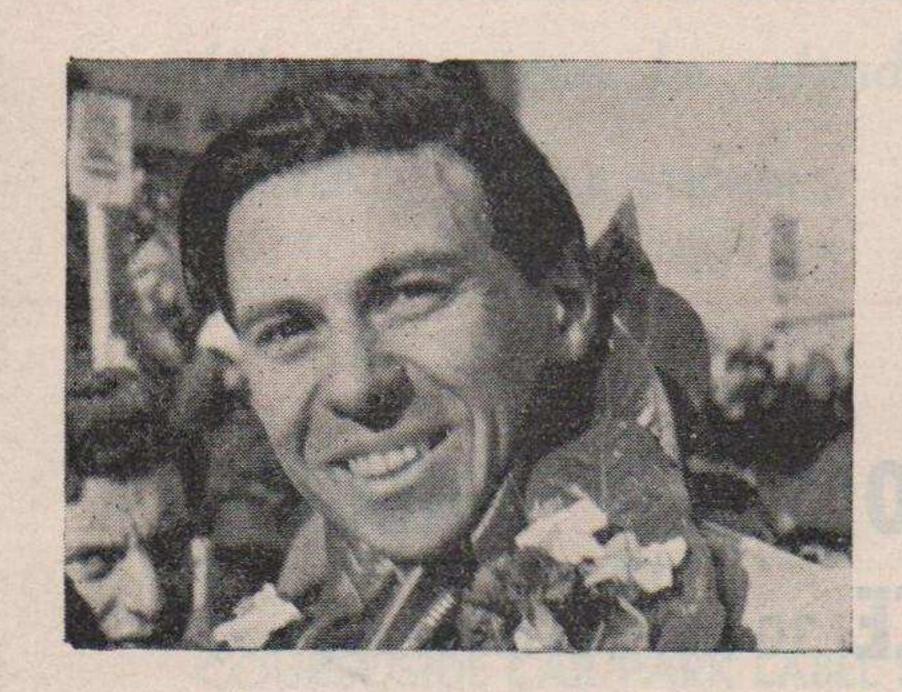

## DAILY MIRROR TROPHY Saturday, March 14th, 1964

JIM CLARK
DRIVING F.1. LOTUS

GRAHAM HILL DRIVING B.R.M.

details and advance booking form

So easy to get away from!